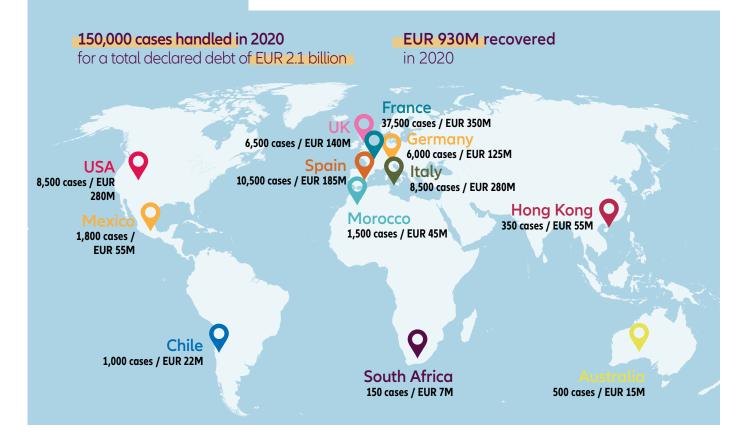

# Our network

Offices in 50+ countries with 5,800+ employees

**Global collection network** with support from selected agents to provide debt collection services in 165 countries

Financial volatility is on the rise: Companies that were in good health just a few months earlier may have been significantly impacted by the economic context, with a deterioration of their financial strength and subsequent inability to pay their debts.

Collecting debts from your customers can be much less straightforward than anticipated, with complexities relating to payments, court or insolvency proceedings varying dramatically from country to country.