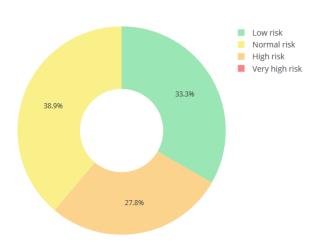

# Credit risk analyser:

Example of the CRA dashboard

This is an example report you can expect from the Credit Risk Analyser of Allianz Trade. The graphs for your situation will be presented in your personal online environment. We trust in the fact that these Credit Risk Analyser overviews will provide you with valuable insights in your client portfolio.

#### 1: An overview of the confidence level for the CRA dashboard in numbers and percentages



#### 2: Overall creditworthiness development of your portfolio

Average buyer grade evolution



#### 3: See the spread in trade sectors of your clients

#### Sector totals



# 4: Spread over risk classes in your portfolio

# Breakdown #buyers



# 5: Buyer spread over EH Grades in numbers and amount (limit and/or outstanding and/or turnover)





# #Limit by grade



#### 6: A heat map to show which hotspots in terms of sectors and Grades there are in your portfolio

#Buyers by grade & sector



#Limit by grade & sector



# 7: Insights in impact versus risk in numbers (compared to the average limit and/or outstanding and/or turnover)

#Buyers compared to average limit (numbers)



# 8: Insights in impact versus risk in amounts (compared to the average limit and/or outstanding and/or turnover)

#Buyers compared to average limit (amounts)



**Euler Hermes UK & Ireland** 1 Canada Square London E14 5DX

+44 (0)800 056 5452 info@allianz-trade.com

#### Allianz Trade is the trademark used to designate a range of services provided by