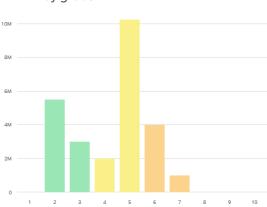

#### 6: A heat map to show which hotspots in terms of sectors and Grades there are in your portfolio

#Buyers by grade & sector

#Limit by grade & sector