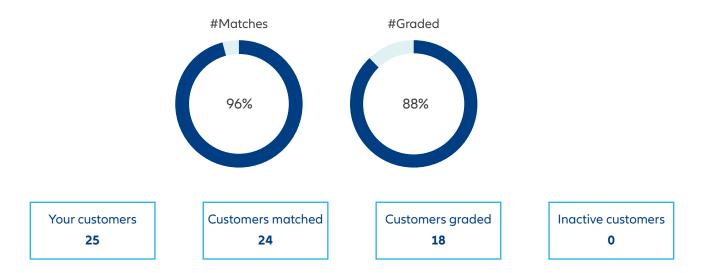

#### 1: An overview of the confidence level for the CRA dashboard in numbers and percentages