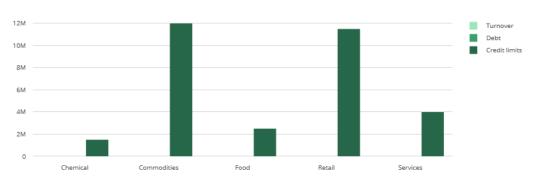

# Credit risk analyser:

Example of the CRA dashboard

This is an example report you can expect from the Credit Risk Analyser of Allianz Trade. The graphs for your situation will be presented in your personal online environment. We trust in the fact that these Credit Risk Analyser overviews will provide you with valuable insights in your client portfolio.

#### 1: An overview of the confidence level for the CRA dashboard in numbers and percentages



#### 2: Overall creditworthiness development of your portfolio

Average buyer grade evolution



#### 3: See the spread in trade sectors of your clients

#### Sector totals



# 4: Spread over risk classes in your portfolio

# Breakdown #buyers



# 5: Buyer spread over EH Grades in numbers and amount (limit and/or outstanding and/or turnover)





# #Limit by grade



#### 6: A heat map to show which hotspots in terms of sectors and Grades there are in your portfolio

#Buyers by grade & sector



#Limit by grade & sector



# 7: Insights in impact versus risk in numbers (compared to the average limit and/or outstanding and/or turnover)

#Buyers compared to average limit (numbers)



# 8: Insights in impact versus risk in amounts (compared to the average limit and/or outstanding and/or turnover)

#Buyers compared to average limit (amounts)



**Euler Hermes UK & Ireland** 1 Canada Square London E14 5DX

+44 (0)800 056 5452 info@allianz-trade.com

#### Allianz