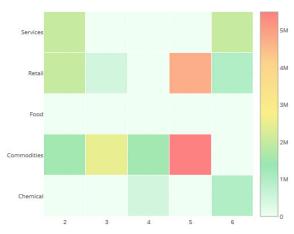

#### 6: A heat map to show which hotspots in terms of sectors and Grades there are in your portfolio

#Buyers by grade & sector

#Limit by grade & sector