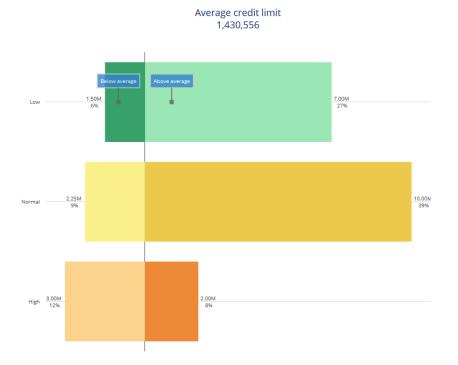

# 8: Insights in impact versus risk in amounts (compared to the average limit and/or outstanding and/or turnover)

#Buyers compared to average limit (amounts)

**Euler Hermes UK & Ireland** 1 Canada Square London E14 5DX