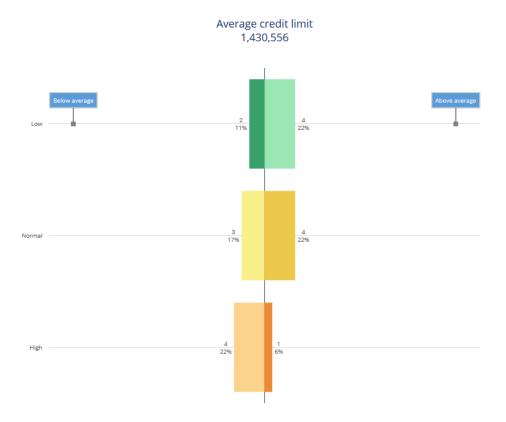

# 7: Insights in impact versus risk in numbers (compared to the average limit and/or outstanding and/or turnover)

#Buyers compared to average limit (numbers)